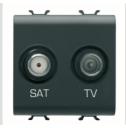

## GW12383

**CHORUSMART - Domestic range** 

Wide range of control devices, sockets for power supply (conforming to national and international standards) signal pick-up, climate control, comfort management, technical alarm signalling and emergency lighting management. The ChoruSmart modular devices are available in five colours, glossy white, satin white, natural beige, satin black and lacquered titanium and in various sizes from 1/2, 1, 2 and 3 modules. Thanks to the mounting supports for rectangular, square and round boxes, endless combinations can be created with the ChoruSmart range of plates.

| Category    | TV/SAT socket-outlet              | Description  | Direct                                |
|-------------|-----------------------------------|--------------|---------------------------------------|
| Colour      | Satin black                       | Attenuation  | 0 dB                                  |
| Connectors  | TV-SAT                            | Standard     | EN 60728-4; IEC 61169-2; IEC 61169-24 |
| No. modules | 2                                 | Cable fixing | With screw                            |
| Case        | Pressure casting zamak metal body | Electrocod   | 0131                                  |
| Material    | Technopolymer                     |              |                                       |