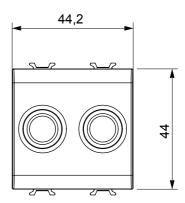

ruSmart range of plates.

| Category    | TV/SAT socket-outlet              | Description  | Direct                                |
|-------------|-----------------------------------|--------------|---------------------------------------|
| Colour      | Satin black                       | Attenuation  | 0 dB                                  |
| Connectors  | TV-SAT                            | Standard     | EN 60728-4; IEC 61169-2; IEC 61169-24 |
| No. modules | 2                                 | Cable fixing | With screw                            |
| Case        | Pressure casting zamak metal body | Electrocod   | 0131                                  |
| Material    | Technopolymer                     |              |                                       |



## **DIMENSIONAL**





## STANDARDS/APPROVALS