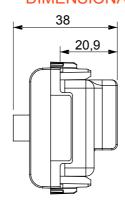

horuSmart range of plates.

| Category    | TV/SAT socket-outlet              | Description  | Direct                                |
|-------------|-----------------------------------|--------------|---------------------------------------|
| Colour      | Satin black                       | Attenuation  | 0 dB                                  |
| Connectors  | TV-SAT                            | Standard     | EN 60728-4; IEC 61169-2; IEC 61169-24 |
| No. modules | 2                                 | Cable fixing | With screw                            |
| Case        | Pressure casting zamak metal body | Electrocod   | 0131                                  |
| Material    | Technopolymer                     |              |                                       |



## **DIMENSIONAL**





## STANDARDS/APPROVALS