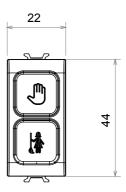

in five colours, glossy white, satin white, natural beige, satin black and lacquered titanium and in various sizes from 1/2, 1, 2 and 3 modules. Thanks to the mounting supports for rectangular, square and round boxes, endless combinations can be created with the ChoruSmart range of plates.

| Category       | Indicator lamp  | Symbol                    | DND+MUR       |
|----------------|-----------------|---------------------------|---------------|
| Colour         | Glossy Titanium | Diffuser colour           | Opal diffuser |
| Standard       | EN 62094-1      | Thermo-pressure with ball | 125 °C        |
| Glow Wire Test | 850 °C          | No. modules               | 1             |
| Electrocod     | 0781            |                           |               |

# **DIMENSIONAL**







### **TECHNICAL SYMBOLOGY**



### STANDARDS/APPROVALS