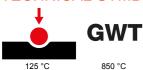

| Category       | Indicator lamp  | Symbol                    | DND+MUR       |
|----------------|-----------------|---------------------------|---------------|
| Colour         | Glossy Titanium | Diffuser colour           | Opal diffuser |
| Standard       | EN 62094-1      | Thermo-pressure with ball | 125 °C        |
| Glow Wire Test | 850 °C          | No. modules               | 1             |
| Electrocod     | 0781            |                           |               |

### STANDARDS/APPROVALS