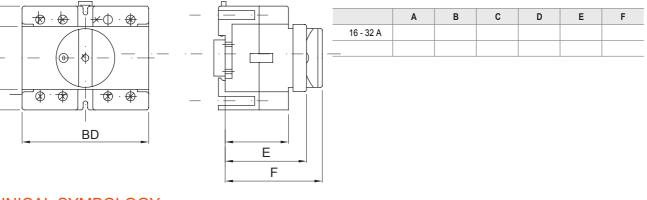

| Acids                 |           | Bases            |                       | Solvents                             |                  |                  | Mineral                              | UV        |           |  |  |
|                                                | Concentrated          | Diluited  | Concentrated     | Diluited              | Hexane                               | Benzol           | Acetone          | Ethyl alcohol                        | oil       | rays      |  |  |
| Resistant                                      | Limited<br>resistance | Resistant | Not<br>resistant | Limited<br>resistance | L <mark>imite</mark> d<br>resistance | Not<br>resistant | Not<br>resistant | Li <mark>mite</mark> d<br>resistance | Resistant | Resistant |  |  |







**TECHNICAL SYMBOLOGY** STANDARDS/APPROVALS CE