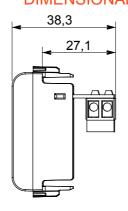

ional standards) signal pick-up, climate control, comfort management, technical alarm signalling and emergency lighting management. The ChoruSmart modular devices are available in five colours, glossy white, satin white, natural beige, satin black and lacquered titanium and in various sizes from 1/2, 1, 2 and 3 modules. Thanks to the mounting supports for rectangular, square and round boxes, endless combinations can be created with the ChoruSmart range of plates.

| Category    | Telephone socket-outlet | Description | RJ11               |
|-------------|-------------------------|-------------|--------------------|
| Colour      | Ivory                   | Connection  | Screw-on terminals |
| No. modules | 1                       | Material    | Technopolymer      |



## **DIMENSIONAL**





STANDARDS/APPROVALS