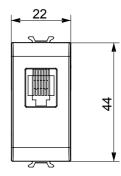

nal standards) signal pick-up, climate control, comfort management, technical alarm signalling and emergency lighting management. The ChoruSmart modular devices are available in five colours, glossy white, satin white, natural beige, satin black and lacquered titanium and in various sizes from 1/2, 1, 2 and 3 modules. Thanks to the mounting supports for rectangular, square and round boxes, endless combinations can be created with the ChoruSmart range of plates.

| Category    | Telephone socket-outlet | Description | RJ11               |
|-------------|-------------------------|-------------|--------------------|
| Colour      | Ivory                   | Connection  | Screw-on terminals |
| No. modules | 1                       | Material    | Technopolymer      |



## **DIMENSIONAL**





STANDARDS/APPROVALS