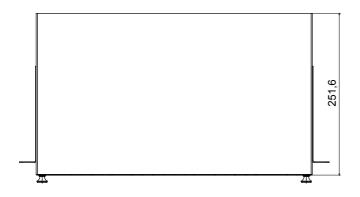

Made with high quality materials (static flow at full load can reach 1000kg), the products are also characterised by their simple wiring (thanks to large internal volumes) and complete customisation, with removable and reversible front doors.

| Category | 19" empty fiber optic patch panel drawer | Characteristics | Suitable for 24 SC/LC couplers |
|----------|------------------------------------------|-----------------|--------------------------------|
| Material | Steel                                    | Finishing       | Wrinkle                        |
| Colour   | Black RAL 9005                           | Cabling unity   | 10                             |
| Depth    | 250 mm                                   | Electrocod      | 3752                           |

## **DIMENSIONAL**





### STANDARDS/APPROVALS