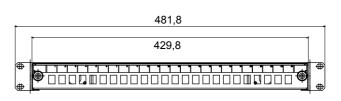

de with high quality materials (static flow at full load can reach 1000kg), the products are also characterised by their simple wiring (thanks to large internal volumes) and complete customisation, with removable and reversible front doors.

| Category | 19" empty fiber optic patch panel drawer | Characteristics | Suitable for 24 SC/LC couplers |
|----------|------------------------------------------|-----------------|--------------------------------|
| Material | Steel                                    | Finishing       | Wrinkle                        |
| Colour   | Black RAL 9005                           | Cabling unity   | 10                             |
| Depth    | 250 mm                                   | Electrocod      | 3752                           |

## **DIMENSIONAL**





### STANDARDS/APPROVALS