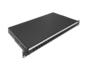

| Category | 19" empty fiber optic patch panel drawer | Characteristics | Suitable for 24 SC/LC couplers |
|----------|------------------------------------------|-----------------|--------------------------------|
| Material | Steel                                    | Finishing       | Wrinkle                        |
| Colour   | Black RAL 9005                           | Cabling unity   | 10                             |
| Depth    | 250 mm                                   | Electrocod      | 3752                           |