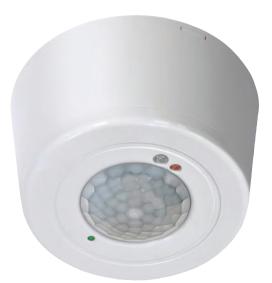

AOCTO/BT/PIR-S

For optimum coverage recommended mounting height: 2.4m to 5m

Powered by CASAMBI

Indoor Recessed PIR Sensor AOCTO/BT/PIR-R

Indoor Surface PIR Sensor AOCTO/BT/PIR-S

| CODE           | DESCRIPTION                       | INPUT | HERTZ | CLASS | IP   | TRADE   |
|----------------|-----------------------------------|-------|-------|-------|------|---------|
| AOCTO/BT/PIR-R | Smart Recessed PIR Sensor - White | 230V  | 50Hz  | 2     | IP20 | £225.00 |
| AOCTO/BT/PIR-S | Smart Surface PIR Sensor - White  |       |       |       |      | £282.00 |