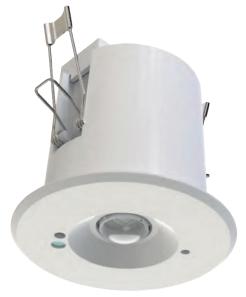

## OCTO Smart PIR Sensors Powered by Casambi

- Bluetooth enabled surface and recessed smart PIR sensors for use with OCTO Casambi eco-system and suitable for commercial applications
- Compatible with all other bluetooth OCTO Casambi devices as part of the OCTO Casambi ecosystem
- Infrared PIR detector and photocell
- Suitable for residential and commercial applications
- Loop-in, loop-out internal connections for ease of installation
- Detection range strength: 1) Strong detection zone i.e. person moving arm or walking towards PIR
  2) Secondary detection zone i.e. person walking perpendicular to PIR

AOCTO/BT/PIR-S

For optimum coverage recommended mounting height: 2.4m to 5m

Powered by CASAMBI

Indoor Recessed PIR Sensor AOCTO/BT/PIR-R

Indoor Surface PIR Sensor AOCTO/BT/PIR-S

| CODE           | DESCRIPTION                       | INPUT | HERTZ | CLASS | IP   | TRADE   |
|----------------|-----------------------------------|-------|-------|-------|------|---------|
| AOCTO/BT/PIR-R | Smart Recessed PIR Sensor - White | 230V  | 50Hz  | 2     | IP20 | £225.00 |
| AOCTO/BT/PIR-S | Smart Surface PIR Sensor - White  |       |       |       |      | £282.00 |