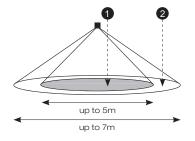

## OCTO Smart PIR Sensors Powered by Casambi

- Bluetooth enabled surface and recessed smart PIR sensors for use with OCTO Casambi eco-system and suitable for commercial applications
- Compatible with all other bluetooth OCTO Casambi devices as part of the OCTO Casambi ecosystem
- Infrared PIR detector and photocell
- Suitable for residential and commercial applications
- Loop-in, loop-out internal connections for ease of installation
- Detection range strength: 1) Strong detection zone i.e. person moving arm or walking towards PIR
  2) Secondary detection zone i.e. person walking perpendicular to PIR

AOCTO/BT/PIR-S

For optimum coverage recommended mounting height: 2.4m to 5m

Powered by CASAMBI

Indoor Recessed PIR Sensor AOCTO/BT/PIR-R

Indoor Surface PIR Sensor AOCTO/BT/PIR-S

| CODE           | DESCRIPTION                       | INPUT | HERTZ | CLASS | IP   | TRADE   |
|----------------|-----------------------------------|-------|-------|-------|------|---------|
| AOCTO/BT/PIR-R | Smart Recessed PIR Sensor - White | 230V  | 50Hz  | 2     | IP20 | £225.00 |
| AOCTO/BT/PIR-S | Smart Surface PIR Sensor - White  |       |       |       |      | £282.00 |