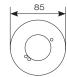

AOCTO/BT/PIR-S

For optimum coverage recommended mounting height: 2.4m to 5m

Powered by CASAMBI

Indoor Recessed PIR Sensor AOCTO/BT/PIR-R

Indoor Surface PIR Sensor AOCTO/BT/PIR-S

| CODE           | DESCRIPTION                       | INPUT | HERTZ | CLASS | IP   | TRADE   |
|----------------|-----------------------------------|-------|-------|-------|------|---------|
| AOCTO/BT/PIR-R | Smart Recessed PIR Sensor - White | 230V  | 50Hz  | 2     | IP20 | £225.00 |
| AOCTO/BT/PIR-S | Smart Surface PIR Sensor - White  |       |       |       |      | £282.00 |