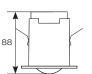

AOCTO/BT/PIR-S

For optimum coverage recommended mounting height: 2.4m to 5m

Powered by CASAMBI

Indoor Recessed PIR Sensor AOCTO/BT/PIR-R

Indoor Surface PIR Sensor AOCTO/BT/PIR-S

| CODE           | DESCRIPTION                       | INPUT | HERTZ | CLASS | IP   | TRADE   |
|----------------|-----------------------------------|-------|-------|-------|------|---------|
| AOCTO/BT/PIR-R | Smart Recessed PIR Sensor - White | 230V  | 50Hz  | 2     | IP20 | £225.00 |
| AOCTO/BT/PIR-S | Smart Surface PIR Sensor - White  |       |       |       |      | £282.00 |