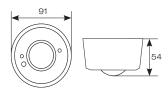

AOCTO/BT/PIR-S

For optimum coverage recommended mounting height: 2.4m to 5m

Powered by CASAMBI

Indoor Recessed PIR Sensor AOCTO/BT/PIR-R

Indoor Surface PIR Sensor AOCTO/BT/PIR-S

| CODE           | DESCRIPTION                       | INPUT | HERTZ | CLASS | IP   | TRADE   |
|----------------|-----------------------------------|-------|-------|-------|------|---------|
| AOCTO/BT/PIR-R | Smart Recessed PIR Sensor - White | 230V  | 50Hz  | 2     | IP20 | £225.00 |
| AOCTO/BT/PIR-S | Smart Surface PIR Sensor - White  |       |       |       |      | £282.00 |