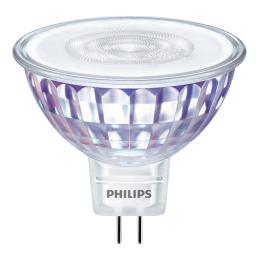

## MASTER LED SPOT VLE D 7.5-50W MR16 930 36D MASTER VALUE LEDspot LV

Philips MASTER VALUE MR16 is the series of Low Voltage (12VAC) Halogen MR16 replacements. Not only does it employs Philips' patented solution to guarantee the broadest possible compatibility with standard 12V Halogen electronic transformers. It also delivers beam intensity which is equivalent to the 50W Philips Halogen MR16 lamps. The form-factor of Philips MASTER Value LED MR16 guarantees a 100% form on the back-side of the lamp (exact form with Halogen lamps.)