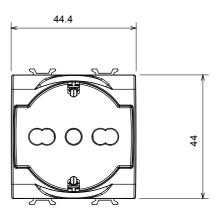

rip on cable traction | > 50 N                      | Terminal tightening capacity                      | min. 0,75 - max. 2x4                 |
|                                 |                             | stranded cables (mm²)                             |                                      |
| Terminal tightening capacity    | min. 0,5 - max. 2x2,5       | No. modules                                       | 2                                    |
| solid cables (mm²)              |                             |                                                   |                                      |
| Electrocod                      | 0131                        | Material                                          | Technopolymer                        |

#### **DIMENSIONAL**







### **TECHNICAL SYMBOLOGY**



#### STANDARDS/APPROVALS