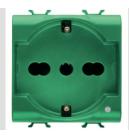

| Category                        | Dual amperage socket-outlet | Description 2F                                    | P+E - 16 A Dual amperage illuminable |
|---------------------------------|-----------------------------|---------------------------------------------------|--------------------------------------|
| Colour                          | Green                       | Туре                                              | For allocated lines                  |
| Voltage                         | 250 V ac                    | Standard                                          | Italian / German                     |
| Characteristics                 | With safety shields         | For plug pins                                     | Ø 4 / 4.8 / 5 mm                     |
| Wiring terminals                | With screw                  | Socket-out type                                   | P40                                  |
| Standard                        | IEC 60884-1                 | Resistance at test voltage                        | 2000 V at 50 Hz for 1 minute         |
| Insulation resistance           | > 5 MOhm                    | Prolonged operation socket (no.of position change | s) 10.000 at In 250 V ac cosØ=0,8    |
| Thermo-pressure with ball       | 125 °C                      | Glow Wire Test                                    | 850 °C                               |
| Terminal grip on cable traction | > 50 N                      | Terminal tightening capacity                      | min. 0,75 - max. 2x4                 |
|                                 |                             | stranded cables (mm²)                             |                                      |
| Terminal tightening capacity    | min. 0,5 - max. 2x2,5       | No. modules                                       | 2                                    |
| solid cables (mm²)              |                             |                                                   |                                      |
| Electrocod                      | 0131                        | Material                                          | Technopolymer                        |