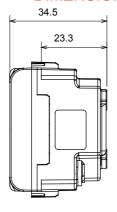

grip on cable traction | > 50 N                      | Terminal tightening capacity                      | min. 0,75 - max. 2x4                 |
|                                 |                             | stranded cables (mm²)                             |                                      |
| Terminal tightening capacity    | min. 0,5 - max. 2x2,5       | No. modules                                       | 2                                    |
| solid cables (mm²)              |                             |                                                   |                                      |
| Electrocod                      | 0131                        | Material                                          | Technopolymer                        |

#### **DIMENSIONAL**







### **TECHNICAL SYMBOLOGY**



#### STANDARDS/APPROVALS