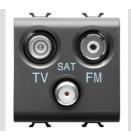

| Category    | TV/FM/SAT socket-outlet           | Description  | Direct                                |
|-------------|-----------------------------------|--------------|---------------------------------------|
| Colour      | Satin black                       | Attenuation  | 0 dB                                  |
| Connectors  | TV-FM-SAT                         | Standard     | EN 60728-4; IEC 61169-2; IEC 61169-24 |
| No. modules | 2                                 | Cable fixing | With screw                            |
| Case        | Pressure casting zamak metal body | Electrocod   | 0131                                  |
| Material    | Technopolymer                     |              |                                       |