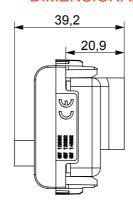

horuSmart range of plates.

| Category    | TV/FM/SAT socket-outlet           | Description  | Direct                                |
|-------------|-----------------------------------|--------------|---------------------------------------|
| Colour      | Satin black                       | Attenuation  | 0 dB                                  |
| Connectors  | TV-FM-SAT                         | Standard     | EN 60728-4; IEC 61169-2; IEC 61169-24 |
| No. modules | 2                                 | Cable fixing | With screw                            |
| Case        | Pressure casting zamak metal body | Electrocod   | 0131                                  |
| Material    | Technopolymer                     |              |                                       |



## **DIMENSIONAL**





## STANDARDS/APPROVALS