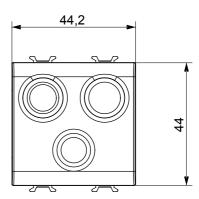

ruSmart range of plates.

| Category    | TV/FM/SAT socket-outlet           | Description  | Direct                                |
|-------------|-----------------------------------|--------------|---------------------------------------|
| Colour      | Satin black                       | Attenuation  | 0 dB                                  |
| Connectors  | TV-FM-SAT                         | Standard     | EN 60728-4; IEC 61169-2; IEC 61169-24 |
| No. modules | 2                                 | Cable fixing | With screw                            |
| Case        | Pressure casting zamak metal body | Electrocod   | 0131                                  |
| Material    | Technopolymer                     |              |                                       |



## **DIMENSIONAL**





## STANDARDS/APPROVALS