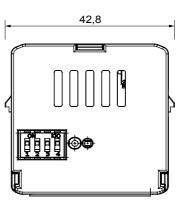

| Category              | Contacts interface | Communication protocol     | Zigbee (IEEE 802.15.4)                                |
|-----------------------|--------------------|----------------------------|-------------------------------------------------------|
| Supply voltage        | 230V ac - 50 Hz    | Output power               | 8 dBm                                                 |
| No. input channels    | 2                  | Input voltage              | 230V ac                                               |
| Max cable length      | -                  | Standard                   | 2014/53/EU, EN 60669-2-1, EN 60669-1, ETSI EN 300-328 |
| IP degree             | IP20               | Working temperature        | -5 ÷ +45 °C                                           |
| Stocking temperature  | -25 ÷ +70 °C       | Relative humidity (non-cor | ndensative) Max 93%                                   |
| Dimensions LxHxD (mm) | 42x40x20           | Electrocod                 | 051A                                                  |

# DIMENSIONAL