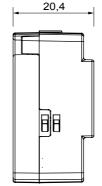

| Category              | Contacts interface | Communication protocol     | Zigbee (IEEE 802.15.4)                                |
|-----------------------|--------------------|----------------------------|-------------------------------------------------------|
| Supply voltage        | 230V ac - 50 Hz    | Output power               | 8 dBm                                                 |
| No. input channels    | 2                  | Input voltage              | 230V ac                                               |
| Max cable length      | -                  | Standard                   | 2014/53/EU, EN 60669-2-1, EN 60669-1, ETSI EN 300-328 |
| IP degree             | IP20               | Working temperature        | -5 ÷ +45 °C                                           |
| Stocking temperature  | -25 ÷ +70 °C       | Relative humidity (non-cor | ndensative) Max 93%                                   |
| Dimensions LxHxD (mm) | 42x40x20           | Electrocod                 | 051A                                                  |

# DIMENSIONAL