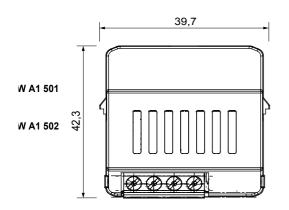

| Category              | Contacts interface | Communication protocol     | Zigbee (IEEE 802.15.4)                                |
|-----------------------|--------------------|----------------------------|-------------------------------------------------------|
| Supply voltage        | 230V ac - 50 Hz    | Output power               | 8 dBm                                                 |
| No. input channels    | 2                  | Input voltage              | 230V ac                                               |
| Max cable length      | -                  | Standard                   | 2014/53/EU, EN 60669-2-1, EN 60669-1, ETSI EN 300-328 |
| IP degree             | IP20               | Working temperature        | -5 ÷ +45 °C                                           |
| Stocking temperature  | -25 ÷ +70 °C       | Relative humidity (non-cor | ndensative) Max 93%                                   |
| Dimensions LxHxD (mm) | 42x40x20           | Electrocod                 | 051A                                                  |

# DIMENSIONAL