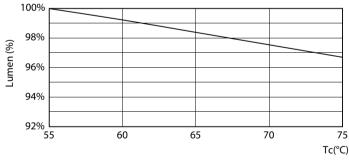

# Lifetime

Lumen Maintenance Diagram - MAS LEDtube 1200mm UO 14.7W 830 T8

Lumen Maintenance Diagram - MAS LEDtube 1200mm UO 14.7W 830 T8