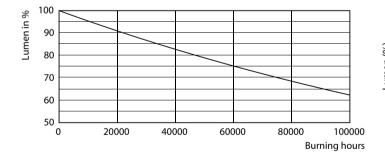

# Lifetime

Lumen Maintenance Diagram - MAS LEDtube 1200mm UO 14.7W 830 T8

Lumen Maintenance Diagram - MAS LEDtube 1200mm UO 14.7W 830 T8