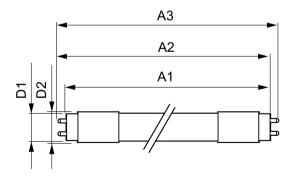

| Product                     | D1      | D2    | A1         | A2         | A3         |
|-----------------------------|---------|-------|------------|------------|------------|
| MAS LEDtube 1200mm UO 14.7W | 25.8 mm | 28 mm | 1,198.2 mm | 1,205.3 mm | 1,212.4 mm |
| 830 T8                      |         |       |            |            |            |