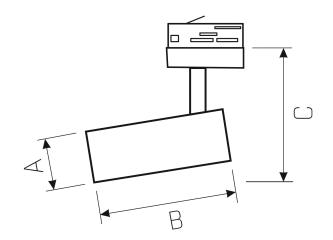

## Technical data

| W0JP06955       | Code                         |
|-----------------|------------------------------|
| 27 W            | Power                        |
| 129.1 mA        | Nominal current              |
| 230 V           | Voltage                      |
| 27 kWh/1000h    | Energy consumption           |
| 50HZ Hz         | Frequency                    |
| 1               | Protection class             |
| +               | Power supply included        |
| BOKE            | Manufacturer of power        |
|                 | supply                       |
| 0.93            | Power factor                 |
| 3375 lm (360°)  | Useful luminous flux*        |
| 2970 lm (360°)  | Luminous flux**              |
| 125 lm/W        | Lamp efficacy                |
| 4000 K          | Colour temperature           |
| Neutral white   | Colour of light              |
| 36 °            | Beam angle                   |
| 90              | RA                           |
| +               | Light source included        |
| CREE            | Producer of LED diodes       |
| 3               | Uniformity of color SDCM max |
| 1-10V           | Dimmable                     |
| -20/+40°        | Working temperature range    |
| 50000 h         | Lifespan                     |
| Aluminum        | Housing material             |
| IP20            | Degree of protection (IP)    |
| Black           | Colour                       |
| 90x200x185 mm   | Dimension (AxBxC)            |
| Inside          | For use                      |
| on track        | Assembly method              |
| Inside          | Application                  |
| PL              | Made in                      |
| L90B10 - 73000h | Other                        |
|                 |                              |