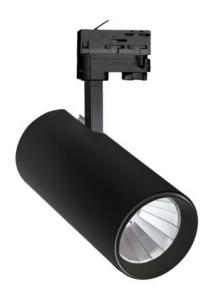

## **BRANTA LUX**

W0JP06955

LED luminaire BRANTA LUX, with a power of 27 W, high light efficacy 125 lm/W. It is made of high-quality components, supported by a 5-year warranty. It also stands out for its very high colour rendering index RA>90. Lights up with neutral light - the most universal colour (4000K), which is suitable for the rooms we use on a daily basis, ensuring comfort during everyday activities. Narrow beam angle 36° gives directional light so that selected objects or surfaces can be better exposed. Designed to be mounted on a track.

## Technical data

| W0JP06955       | Code                         |
|-----------------|------------------------------|
| 27 W            | Power                        |
| 129.1 mA        | Nominal current              |
| 230 V           | Voltage                      |
| 27 kWh/1000h    | Energy consumption           |
| 50HZ Hz         | Frequency                    |
| 1               | Protection class             |
| +               | Power supply included        |
| BOKE            | Manufacturer of power        |
|                 | supply                       |
| 0.93            | Power factor                 |
| 3375 lm (360°)  | Useful luminous flux*        |
| 2970 lm (360°)  | Luminous flux**              |
| 125 lm/W        | Lamp efficacy                |
| 4000 K          | Colour temperature           |
| Neutral white   | Colour of light              |
| 36 °            | Beam angle                   |
| 90              | RA                           |
| +               | Light source included        |
| CREE            | Producer of LED diodes       |
| 3               | Uniformity of color SDCM max |
| 1-10V           | Dimmable                     |
| -20/+40°        | Working temperature range    |
| 50000 h         | Lifespan                     |
| Aluminum        | Housing material             |
| IP20            | Degree of protection (IP)    |
| Black           | Colour                       |
| 90x200x185 mm   | Dimension (AxBxC)            |
| Inside          | For use                      |
| on track        | Assembly method              |
| Inside          | Application                  |
| PL              | Made in                      |
| L90B10 - 73000h | Other                        |
|                 |                              |