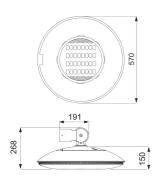

00 K (CRI>70)      |
| Operating temperature      | -25 +35 °C                               | System power               | 81 W                 |
| Lumen output (Im)          | 8590                                     | LED Life Time (L80B10)     | 100000 h             |
| LED Life Time (L90B20)     | 50000 h                                  | Voltage                    | 220-240 V - 50/60 Hz |
| Weight (kg)                | 10.3                                     | Colour                     | Graphite grey        |
| Overvoltage resistance     | Common mode: 8KV; Differential mode: 6KV | Light souce replaceability | By professional      |
| Controlgear replaceability | By professional                          |                            |                      |

#### **DIMENSIONAL**



### PHOTOMETRIC DISTRIBUTION



## **TECHNICAL SYMBOLOGY**