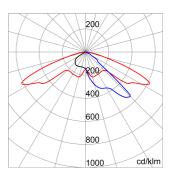

temperature      | -25 +35 °C                               | System power               | 81 W                 |
| Lumen output (Im)          | 8590                                     | LED Life Time (L80B10)     | 100000 h             |
| LED Life Time (L90B20)     | 50000 h                                  | Voltage                    | 220-240 V - 50/60 Hz |
| Weight (kg)                | 10.3                                     | Colour                     | Graphite grey        |
| Overvoltage resistance     | Common mode: 8KV; Differential mode: 6KV | Light souce replaceability | By professional      |
| Controlgear replaceability | By professional                          |                            |                      |

#### **DIMENSIONAL**



### PHOTOMETRIC DISTRIBUTION



## **TECHNICAL SYMBOLOGY**