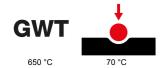

| Description    | 2 gang - 5 modules                  | Colour                    | White                          |
|----------------|-------------------------------------|---------------------------|--------------------------------|
| For box        | 2 gang - 5 modules british standard | Fixing                    | With screws (M3.5x29 included) |
| Glow wire test | 650 °C                              | Thermo-pressure with ball | 70 °C                          |
| Standard       | EN 60669-1                          |                           |                                |