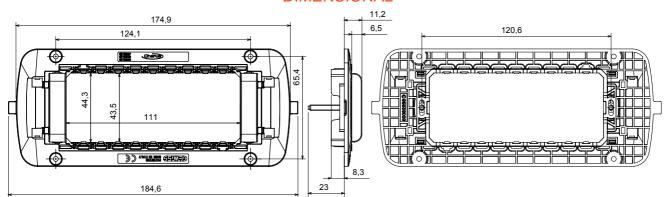

colors: glossy white, satin black, painted titanium and fits in 3x3 inches (1-gang) and 3x6 inches (2-gang) British Standard boxes. Range expandable thanks to the Chorus modular devices.

| Description    | 2 gang - 5 modules                  | Colour                    | White                          |
|----------------|-------------------------------------|---------------------------|--------------------------------|
| For box        | 2 gang - 5 modules british standard | Fixing                    | With screws (M3.5x29 included) |
| Glow wire test | 650 °C                              | Thermo-pressure with ball | 70 °C                          |
| Standard       | EN 60669-1                          |                           |                                |

## **DIMENSIONAL**



### TECHNICAL SYMBOLOGY



### STANDARDS/APPROVALS