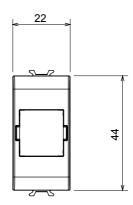

rming to national and international standards) signal pick-up, climate control, comfort management, technical alarm signalling and emergency lighting management. The ChoruSmart modular devices are available in five colours, glossy white, satin white, natural beige, satin black and lacquered titanium and in various sizes from 1/2, 1, 2 and 3 modules. Thanks to the mounting supports for rectangular, square and round boxes, endless combinations can be created with the ChoruSmart range of plates.

| Category      | Adapter            | Colour      | Glossy white  |
|---------------|--------------------|-------------|---------------|
| Compatibility | SYSTIMAX COMMSCOPE | No. modules | 1             |
| Electrocod    | 3722               | Material    | Technopolymer |

## **DIMENSIONAL**