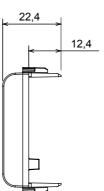

forming to national and international standards) signal pick-up, climate control, comfort management, technical alarm signalling and emergency lighting management. The ChoruSmart modular devices are available in five colours, glossy white, satin white, natural beige, satin black and lacquered titanium and in various sizes from 1/2, 1, 2 and 3 modules. Thanks to the mounting supports for rectangular, square and round boxes, endless combinations can be created with the ChoruSmart range of plates.

| Category      | Adapter            | Colour      | Glossy white  |
|---------------|--------------------|-------------|---------------|
| Compatibility | SYSTIMAX COMMSCOPE | No. modules | 1             |
| Electrocod    | 3722               | Material    | Technopolymer |

## **DIMENSIONAL**