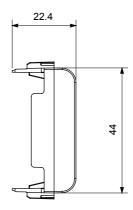

s, glossy white, satin white, natural beige, satin black and lacquered titanium and in various sizes from 1/2, 1, 2 and 3 modules. Thanks to the mounting supports for rectangular, square and round boxes, endless combinations can be created with the ChoruSmart range of plates.

| Category                  | Blanking module | Colour         | Glossy Titanium |
|---------------------------|-----------------|----------------|-----------------|
| Description               | 2 modules       | Standard       | EN 60669-1      |
| Thermo-pressure with ball | 125 °C          | Glow Wire Test | 850 °C          |
| No. modules               | 2               | Material       | Technopolymer   |
| Electrocod                | 0100            |                |                 |

### **DIMENSIONAL**





### TECHNICAL SYMBOLOGY



### STANDARDS/APPROVALS