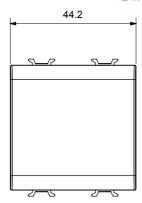

urs, glossy white, satin white, natural beige, satin black and lacquered titanium and in various sizes from 1/2, 1, 2 and 3 modules. Thanks to the mounting supports for rectangular, square and round boxes, endless combinations can be created with the ChoruSmart range of plates.

| Category                  | Blanking module | Colour         | Glossy Titanium |
|---------------------------|-----------------|----------------|-----------------|
| Description               | 2 modules       | Standard       | EN 60669-1      |
| Thermo-pressure with ball | 125 °C          | Glow Wire Test | 850 °C          |
| No. modules               | 2               | Material       | Technopolymer   |
| Electrocod                | 0100            |                |                 |

### **DIMENSIONAL**





### TECHNICAL SYMBOLOGY



### STANDARDS/APPROVALS