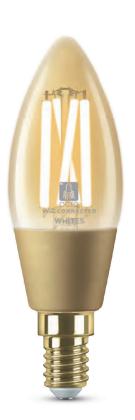

## OCTO C37 Tunable White Smart Filament Lamp Connected by WiZ

Voice Control

- Tunable white C37 smart filament lamp suitable for residential and small-scale commercial applications
- Bluetooth and WiFi enabled smart lamp; connects directly to your existing WiFi
- Commissioned via WiZ App
- Voice activated compatibility; offers hands-free controlss
- Vintage amber and clear filament candle lamp designs
- Fully dimmable from 10% to 100%
- Tunable white between 2700K 6500K
- Group, scene, holiday and timer settings achieved via WiZ App
- Suitable for indoor applications in dry rooms, professional use in public buildings and outdoor use in specially shielded luminaires

| CODE                  | DESCRIPTION       | WATTAGE | CCT           | LUMENS | TRADE  |
|-----------------------|-------------------|---------|---------------|--------|--------|
| AOCTOW/C37/TW/AMB/E14 | C37 - Amber - E14 | 4 014   | 20001/ 50001/ | 370lm  | £34.35 |
| AOCTOW/C37/TW/CL/E14  | C37 - Clear - E14 | 4.9W    | 2000K-5000K   | 470lm  | £33.55 |