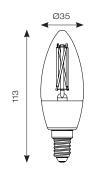

## OCTO C37 Tunable White Smart Filament Lamp Connected by WiZ

Voice Control

- Tunable white C37 smart filament lamp suitable for residential and small-scale commercial applications
- Bluetooth and WiFi enabled smart lamp; connects directly to your existing WiFi
- Commissioned via WiZ App
- Voice activated compatibility; offers hands-free controlss
- Vintage amber and clear filament candle lamp designs
- Fully dimmable from 10% to 100%
- Tunable white between 2700K 6500K
- Group, scene, holiday and timer settings achieved via WiZ App
- Suitable for indoor applications in dry rooms, professional use in public buildings and outdoor use in specially shielded luminaires

| CODE                  | DESCRIPTION       | WATTAGE | CCT           | LUMENS | TRADE  |
|-----------------------|-------------------|---------|---------------|--------|--------|
| AOCTOW/C37/TW/AMB/E14 | C37 - Amber - E14 | 4 014   | 20001/ 50001/ | 370lm  | £34.35 |
| AOCTOW/C37/TW/CL/E14  | C37 - Clear - E14 | 4.9W    | 2000K-5000K   | 470lm  | £33.55 |