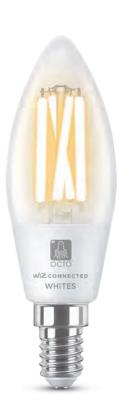

## OCTO C37 Tunable White Smart Filament Lamp Connected by WiZ

Voice Control

- Tunable white C37 smart filament lamp suitable for residential and small-scale commercial applications
- Bluetooth and WiFi enabled smart lamp; connects directly to your existing WiFi
- Commissioned via WiZ App
- Voice activated compatibility; offers hands-free controlss
- Vintage amber and clear filament candle lamp designs
- Fully dimmable from 10% to 100%
- Tunable white between 2700K 6500K
- Group, scene, holiday and timer settings achieved via WiZ App
- Suitable for indoor applications in dry rooms, professional use in public buildings and outdoor use in specially shielded luminaires

| CODE                  | DESCRIPTION       | WATTAGE | CCT           | LUMENS | TRADE  |
|-----------------------|-------------------|---------|---------------|--------|--------|
| AOCTOW/C37/TW/AMB/E14 | C37 - Amber - E14 | 4 014   | 20001/ 50001/ | 370lm  | £34.35 |
| AOCTOW/C37/TW/CL/E14  | C37 - Clear - E14 | 4.9W    | 2000K-5000K   | 470lm  | £33.55 |