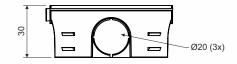

product description: designed for distribution system with voltage 400 V and with maximum current 16 A possibility to join into and continuous series with and spacing of 71 mm (up to 3 boxes) boxes can be joined with boxes KU 68-1901, KP 68 and KPR 68 allows the installation of wiring in thin partitions allows to install double-socket