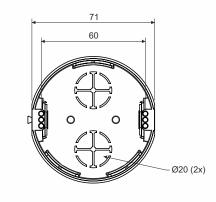

product description: designed for distribution system with voltage 400 V and with maximum current 16 A possibility to join into and continuous series with and spacing of 71 mm (up to 3 boxes) boxes can be joined with boxes KU 68-1901, KP 68 and KPR 68 allows the installation of wiring in thin partitions allows to install double-socket