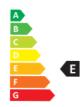

| • Dimmable: No<br>• Energy Efficiency Class: E<br>• Luminous Efficacy (rated) (Nom): 125 lm/W<br>• Power (Nom): 12 W | Circularity     Nominal Lifetime (Nom): 30000 h | <ul> <li>• SAP Weight Paper Unit (Case): 0.626 kg</li> <li>• SAP Weight Paper Unit (Piece): 0.051 kg</li> </ul> |
|----------------------------------------------------------------------------------------------------------------------|-------------------------------------------------|-----------------------------------------------------------------------------------------------------------------|
| • EU REACH SVHC declaration: Yes<br>• EU ROHS compliant: Yes                                                         | • Net Weight (Piece): 0.113 kg                  |                                                                                                                 |

Energy efficiency ranking / External awards

Further reading at: https://www.signify.com/global/ sustainability/sustainable-lighting © 2023 Signify Holding. All rights reserved.