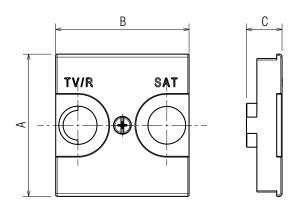

## Overall dimensions (mm)

| A  | В  | C  |  |
|----|----|----|--|
| 48 | 45 | 12 |  |