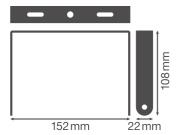

# Dimensions & Weight

| Length         | 152.0 mm |
|----------------|----------|
| Width          | 22.0 mm  |
| Height         | 108 mm   |
| Product weight | 95.00 g  |

HB COMP V BRACKET