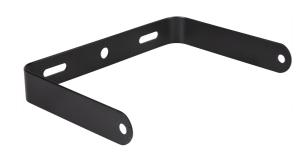

### **Product features**

- Brackets made of black steel
- Adjustable swivel angle: ±60°

### Materials & Colors

| Product color | Black |
|---------------|-------|
| Body material | Steel |