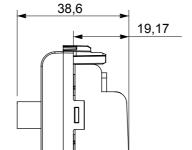

| TV/SAT socket-outlet              | Description  | Through wiring           |
|--------------------|-----------------------------------|--------------|--------------------------|
| Colour             | Satin White                       | Attenuation  | 10 dB                    |
| Frequency          | 5-2400 MHz                        | Shielding    | Class A                  |
| For connector type | F-Female                          | Standard     | EN 60728-4; IEC 61169-24 |
| No. modules        | 1                                 | Cable fixing | With screw               |
| Case               | Pressure casting zamak metal body | Electrocod   | 0131                     |
| Material           | Technopolymer                     |              |                          |





**DIMENSIONAL** 



## STANDARDS/APPROVALS