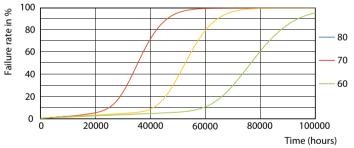

#### Lifetime

100 90 80 70 60 50 0 2000 4000 6000 8000 10000 Burning hours

Life Expectancy Diagram - MAS LEDtube 1500mm UO 21.7W 840 T8

## MASTER LEDtube EM/Mains T8

Lifetime

Life Expectancy Diagram - MAS LEDtube 1500mm UO 21.7W 840 T8

© 2023 Signify Holding All rights reserved. Signify does not give any representation or warranty as to the accuracy or completeness of the information included herein and shall not be liable for any action in reliance thereon. The information presented in this document is not intended as any commercial offer and does not form part of any quotation or contract, unless otherwise agreed by Signify. Philips and the Philips Shield Emblem are registered trademarks of Koninklijke Philips N.V.