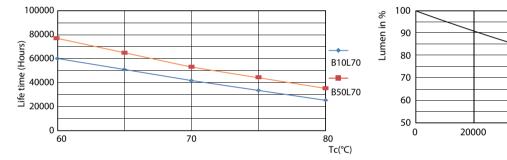

#### Lifetime

100 90 80 70 60 50 0 2000 4000 6000 8000 10000 Burning hours

Life Expectancy Diagram - MAS LEDtube 1500mm UO 21.7W 840 T8

## MASTER LEDtube EM/Mains T8

Lifetime

Life Expectancy Diagram - MAS LEDtube 1500mm UO 21.7W 840 T8

© 2023 Signify Holding All rights reserved. Signify does not give any representation or warranty as to the accuracy or completeness of the information included herein and shall not be liable for any action in reliance thereon. The information presented in this document is not intended as any commercial offer and does not form part of any quotation or contract, unless otherwise agreed by Signify. Philips and the Philips Shield Emblem are registered trademarks of Koninklijke Philips N.V.