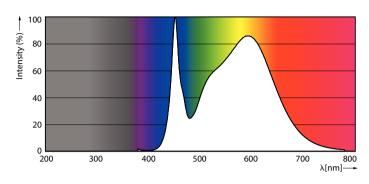

### MASTER LEDtube EM/Mains T8

Photometric data

Spectral Power Distribution Colour - MAS LEDtube 1500mm UO 21.7W 840 T8