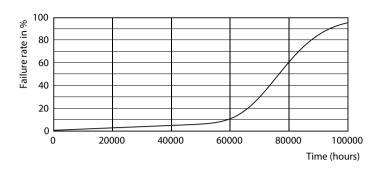

#### Lifetime

100 90 80 70 60 50 0 2000 4000 6000 8000 10000 Burning hours

Life Expectancy Diagram - MAS LEDtube 1500mm UO 21.7W 840 T8

## MASTER LEDtube EM/Mains T8

Lifetime

Life Expectancy Diagram - MAS LEDtube 1500mm UO 21.7W 840 T8

© 2023 Signify Holding All rights reserved. Signify does not give any representation or warranty as to the accuracy or completeness of the information included herein and shall not be liable for any action in reliance thereon. The information presented in this document is not intended as any commercial offer and does not form part of any quotation or contract, unless otherwise agreed by Signify. Philips and the Philips Shield Emblem are registered trademarks of Koninklijke Philips N.V.