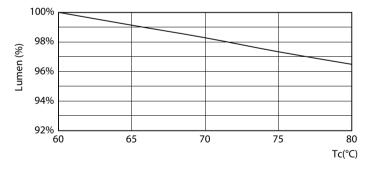

#### **Product data**

| eral Information                   |                                   | Luminous Efficacy (rated) (Nom)    | 170 lm/W    |
|------------------------------------|-----------------------------------|------------------------------------|-------------|
| Cap-Base                           | G13 ROT (Rotating) [Medium Bi-Pin | Color Consistency                  | <6          |
|                                    | Fluorescent]                      | Color rendering index (CRI)        | 80          |
| Nominal lifetime                   | 75,000 hour(s)                    | LLMF At End Of Nominal Lifetime (N | lom) 70 %   |
| Switching Cycle                    | 200,000                           |                                    |             |
| Lighting Technology                | LED                               | Operating and Electrical           |             |
| Flux measurement reference         | Sphere                            | Line Frequency                     | 50 to 60 Hz |
|                                    |                                   | Input Frequency                    | 50 to 60 Hz |
| Light Technical                    |                                   | Power Consumption                  | 21.7 W      |
| Color Code                         | 840 [CCT of 4000K]                | Starting Time (Nom)                | 0.5 s       |
| Beam Angle (Nom)                   | 160 degree(s)                     | Warm-up time to 60% light          | 0.5 s       |
| Luminous Flux                      | 3,700 lumen                       | Power Factor (Fraction)            | 0.9         |
| Color Designation                  | Cool White (CW)                   | Voltage (Nom)                      | 220-240 V   |
| Correlated Color Temperature (Nom) | 4000 K                            |                                    |             |