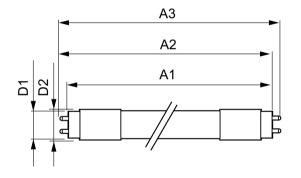

#### **Dimensional drawing**

# Product D1 D2 A1 A2 A3 MAS LEDtube 1500mm UO 21.7W 25.8 mm 28 mm 1,498.8 mm 1,505.9 mm 1,513 mm 840 T8 28 mm 1,498.8 mm 1,505.9 mm 1,513 mm