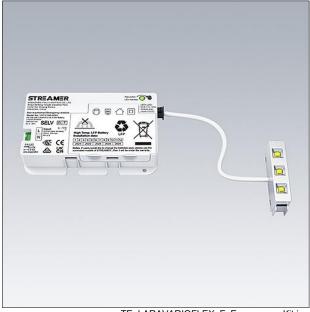

## **Emergency LED driver**

Emergency LED driver with Manual- or SelfTest function (adjustable via switch directly on the product), LiFePO4 battery, LED engine, indicator LED and test switch. Enables quick and easy conversion of THORNeco luminaires for emergency operation. Compatible with LARA VARIOFLEX and SARA VARIOFLEX. SelfTest (EN62034) is ideal for monitoring larger buildings and multiple sites. LiFePo4 battery provides an optimum service life of the battery. Rated supply voltage: 230V; Supply frequency: 50/60Hz; Output power: 2W; Rated emergency duration: 3 hours. Battery: LiFePO4 6,4V 1,6Ah; Initial charge period: 24 hours; Ambient temperature (ta): 0°C to +40°C; weight: 1 kg.