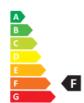

- Dimmable: No
- Energy Efficiency Class: F
- Luminous Efficacy (rated) (Nom): 82.00 lm/W
- Power (Nom): 14 W

• Nominal Lifetime (Nom): 15000 h

- SAP Weight Paper Unit (Case): 0.360 kg
- SAP Weight Paper Unit (Piece): 0.030 kg

## Weight & Materials

• Net Weight (Piece): 0.160 kg

Energy efficiency ranking / External awards

Further reading at: https://www.signify.com/global/ sustainability/sustainable-lighting © 2022 Signify Holding, All rights reserved.