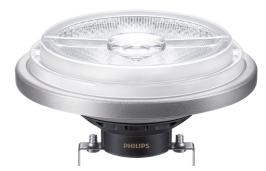

## MAS LEDExpertColor 20-100W 927 AR111 24D MASTER LEDspot ExpertColor AR111

MASTER LEDspot LV ExpertColor creates a warm and comfortable ambience for hospitality venues, homes and restaurants. It creates such an ambience with superior lighting that has a customized spectrum, high CRI, and deep dimming feature. The result? A beautiful lighting experience. What's more, the innovative, trimless lens design will suit almost any interior decor with its clean and neat look. In addition, you can take advantage of the full ExpertColor family, which also includes LEDspot MV and LEDspot Par lamps.