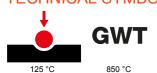

| Category                  | Interchangeable symbol | Туре           | Illuminable |
|---------------------------|------------------------|----------------|-------------|
| Colour                    | Transparent            | Standard       | EN 60669-1  |
| Thermo-pressure with ball | 125 °C                 | Glow Wire Test | 850 °C      |
| Suitable for              | Numerical services     | Symbol         | Seven       |
| Material                  | Technopolymer          | Electrocod     | 0130        |