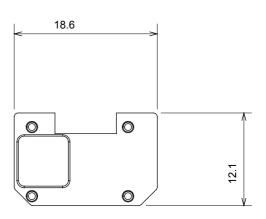

ural beige, satin black and lacquered titanium and in various sizes from 1/2, 1, 2 and 3 modules. Thanks to the mounting supports for rectangular, square and round boxes, endless combinations can be created with the ChoruSmart range of plates.

| Category                  | Interchangeable symbol | Туре           | Illuminable |
|---------------------------|------------------------|----------------|-------------|
| Colour                    | Transparent            | Standard       | EN 60669-1  |
| Thermo-pressure with ball | 125 °C                 | Glow Wire Test | 850 °C      |
| Suitable for              | Numerical services     | Symbol         | Seven       |
| Material                  | Technopolymer          | Electrocod     | 0130        |







## STANDARDS/APPROVALS