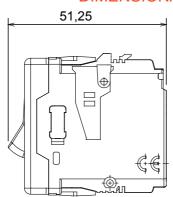

r square boxes), surface-mounted solutions and special applications. The range includes control units, socketoutlets, breakers, indicators, connectors and devices for the control, safety and comfort of the home.

| Туре              | MCB- minituare circuit breaker | Description        | Two-pole (1P+N) |
|-------------------|--------------------------------|--------------------|-----------------|
| Curve             | С                              | Voltage            | 230V ac         |
| Rated current (A) | 6                              | Breaking capacity  | 3 kA            |
| Colour            | White                          | No. SYSTEM modules | 1               |
| Electrocod        | 0131                           |                    |                 |

## **DIMENSIONAL**







## STANDARDS/APPROVALS