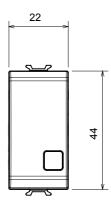

| 850 °C                                | Terminal grip on cable traction | > 50 N                        |
| Terminal tightening capacity                   | min. 0,75 - max. 2x4                  | Terminal tightening capacity    | min. 0,5 - max. 2x2,5         |
| stranded cables (mm <sup>2</sup> )             |                                       | solid cables (mm <sup>2</sup> ) |                               |
| No. modules                                    | 1                                     | Material                        | Technopolymer                 |
| Electrocod                                     | 0130                                  |                                 |                               |



## **TECHNICAL SYMBOLOGY**



STANDARDS/APPROVALS