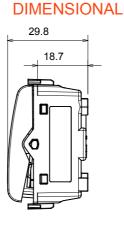

| 850 °C                                | Terminal grip on cable traction | > 50 N                        |
| Terminal tightening capacity                   | min. 0,75 - max. 2x4                  | Terminal tightening capacity    | min. 0,5 - max. 2x2,5         |
| stranded cables (mm <sup>2</sup> )             |                                       | solid cables (mm <sup>2</sup> ) |                               |
| No. modules                                    | 1                                     | Material                        | Technopolymer                 |
| Electrocod                                     | 0130                                  |                                 |                               |



## **TECHNICAL SYMBOLOGY**



STANDARDS/APPROVALS