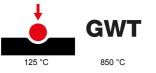

| Category                                       | Push-button                           | Button key                      | With replaceable neutral lens |
|------------------------------------------------|---------------------------------------|---------------------------------|-------------------------------|
| Symbol                                         | Bell                                  | Colour                          | Satin White                   |
| Description                                    | 1P NO - 16A illuminable               | Voltage                         | 250 V ac                      |
| Standard                                       | EN 60669-1                            | Resistance at test voltage      | 2000 V at 50 Hz for 1 minute  |
| Insulation resistance                          | > 5 MOhm                              | Wiring terminals                | With screw                    |
| Prolonged operation switch (no.of position cha | anges) 40.000 at In 250 V ac cosφ=0,6 | Thermo-pressure with ball       | 125 °C                        |
| Glow Wire Test                                 | 850 °C                                | Terminal grip on cable traction | > 50 N                        |
| Terminal tightening capacity                   | min. 0,75 - max. 2x4                  | Terminal tightening capacity    | min. 0,5 - max. 2x2,5         |
| stranded cables (mm <sup>2</sup> )             |                                       | solid cables (mm <sup>2</sup> ) |                               |
| No. modules                                    | 1                                     | Material                        | Technopolymer                 |
| Electrocod                                     | 0130                                  |                                 |                               |