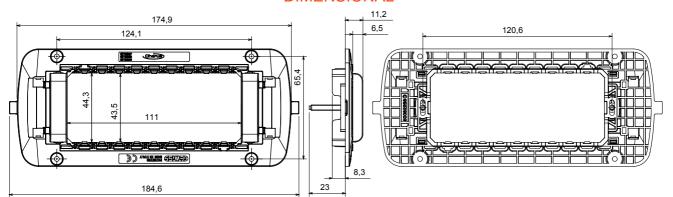

colors: glossy white, satin black, painted titanium and fits in 3x3 inches (1-gang) and 3x6 inches (2-gang) British Standard boxes. Range expandable thanks to the Chorus modular devices.

| Description    | 2 gang - 5 modules                  | Colour                    | Titanium                       |
|----------------|-------------------------------------|---------------------------|--------------------------------|
| For box        | 2 gang - 5 modules british standard | Fixing                    | With screws (M3.5x29 included) |
| Glow wire test | 650 °C                              | Thermo-pressure with ball | 70 °C                          |
| Standard       | EN 60669-1                          |                           |                                |

## **DIMENSIONAL**



### TECHNICAL SYMBOLOGY



### STANDARDS/APPROVALS