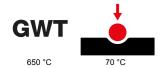

| Description    | 2 gang - 5 modules                  | Colour                    | Titanium                       |
|----------------|-------------------------------------|---------------------------|--------------------------------|
| For box        | 2 gang - 5 modules british standard | Fixing                    | With screws (M3.5x29 included) |
| Glow wire test | 650 °C                              | Thermo-pressure with ball | 70 °C                          |
| Standard       | EN 60669-1                          |                           |                                |