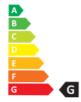

- Dimmable: Only with specific dimmers
- Energy Efficiency Class: G
- Luminous Efficacy (rated) (Nom): 63 lm/W
- Power (Nom): 20 W

• Nominal Lifetime (Nom): 40000 h

- SAP Weight Paper Unit (Case): 0.180 kg
- SAP Weight Paper Unit (Piece): 0.028 kg