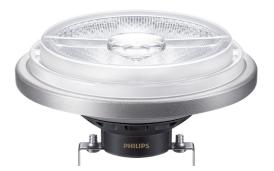

## MAS ExpertColor 10.8-50W 927 AR111 24D MASTER LEDspot ExpertColor AR111

MASTER LEDspot LV ExpertColor creates a warm and comfortable ambience for hospitality venues, homes and restaurants. It creates such an ambience with superior lighting that has a customized spectrum, high CRI, and deep dimming feature. The result? A beautiful lighting experience. What's more, the innovative, trimless lens design will suit almost any interior decor with its clean and neat look. In addition, you can take advantage of the full ExpertColor family, which also includes LEDspot MV and LEDspot Par lamps.