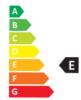

- Dimmable: No
- Energy Efficiency Class: E
- Luminous Efficacy (rated) (Nom): 120.00 lm/W
- Power (Nom): 1 W

• Nominal Lifetime (Nom): 15000 h

- SAP Weight Paper Unit (Case): 0.204 kg
- SAP Weight Paper Unit (Piece): 0.006 kg