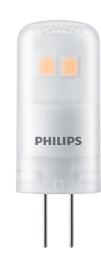

## CorePro LEDcapsule LV CorePro LEDcapsule LV

The CorePro LEDcapsule is a true alternative to the halogen capsule. It is particularly suitable for task lighting and decorative applications in homes, shops, hotels and restaurants. Compatible with existing fixtures with G4 holders and designed for retrofit replacement of halogen capsules, CorePro LEDcapsule delivers huge energy savings and minimizes maintenance costs without any compromise on light quality.