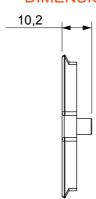

rnational standards) signal pick-up, climate control, comfort management, technical alarm signalling and emergency lighting management. The ChoruSmart modular devices are available in five colours, glossy white, satin white, natural beige, satin black and lacquered titanium and in various sizes from 1/2, 1, 2 and 3 modules. Thanks to the mounting supports for rectangular, square and round boxes, endless combinations can be created with the ChoruSmart range of plates.

| Description     | For TV/R-SAT base         | Colour    | Satin black   |
|-----------------|---------------------------|-----------|---------------|
| Characteristics | Cover for antenna sockets | No. holes | 2             |
| Electrocod      | 0122                      | Material  | Technopolymer |



## **DIMENSIONAL**