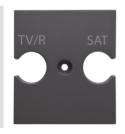

| Description     | For TV/R-SAT base         | Colour    | Satin black   |
|-----------------|---------------------------|-----------|---------------|
| Characteristics | Cover for antenna sockets | No. holes | 2             |
| Electrocod      | 0122                      | Material  | Technopolymer |