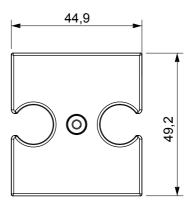

ational standards) signal pick-up, climate control, comfort management, technical alarm signalling and emergency lighting management. The ChoruSmart modular devices are available in five colours, glossy white, satin white, natural beige, satin black and lacquered titanium and in various sizes from 1/2, 1, 2 and 3 modules. Thanks to the mounting supports for rectangular, square and round boxes, endless combinations can be created with the ChoruSmart range of plates.

| Description     | For TV/R-SAT base         | Colour    | Satin black   |
|-----------------|---------------------------|-----------|---------------|
| Characteristics | Cover for antenna sockets | No. holes | 2             |
| Electrocod      | 0122                      | Material  | Technopolymer |



## **DIMENSIONAL**