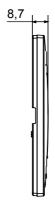

| Opaque finish                                               | Glow wire test      | 650 °C                                                               |
| Thermo-pressure with ball 70 °C              |                                                             | Family              | EGO SMART                                                            |
| User interface                               | The plate is equipped with a dot-matrix display and RGB LED |                     |                                                                      |
|                                              | strips                                                      |                     |                                                                      |

# **DIMENSIONAL**





## **TECHNICAL SYMBOLOGY**



#### STANDARDS/APPROVALS