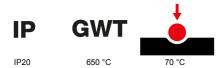

| Colour                                       | Soft copper                                                 | Description         | 3 modules                                                            |
|----------------------------------------------|-------------------------------------------------------------|---------------------|----------------------------------------------------------------------|
| For support codes                            | GW16803N                                                    | Power supply        | Via one of the suitable connected devices installed within it or via |
|                                              |                                                             |                     | dedicated power supply unit GWA1700                                  |
| Standard                                     | 2014/35/EU, 2014/30/EU, 2011/65/EU + 2015/863, EN           | Working temperature | -5 ÷ +45 °C                                                          |
|                                              | 62368-1, EN 55032, EN 55035, EN IEC 63000                   |                     |                                                                      |
| Relative humidity (non-condensative) Max 93% |                                                             | IP degree           | IP20                                                                 |
| Functions                                    | System information/status with messages on the display and  | Material            | Painted technopolymer                                                |
|                                              | notifications by RGB LED strips.                            |                     |                                                                      |
| Finishing                                    | Opaque finish                                               | Glow wire test      | 650 °C                                                               |
| Thermo-pressure with ball 70 °C              |                                                             | Family              | EGO SMART                                                            |
| User interface                               | The plate is equipped with a dot-matrix display and RGB LED |                     |                                                                      |
|                                              | strips                                                      |                     |                                                                      |

#### STANDARDS/APPROVALS