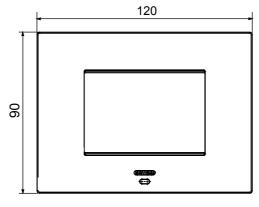

| Opaque finish                                               | Glow wire test      | 650 °C                                                               |
| Thermo-pressure with ball 70 °C              |                                                             | Family              | EGO SMART                                                            |
| User interface                               | The plate is equipped with a dot-matrix display and RGB LED |                     |                                                                      |
|                                              | strips                                                      |                     |                                                                      |

# **DIMENSIONAL**





## **TECHNICAL SYMBOLOGY**



#### STANDARDS/APPROVALS