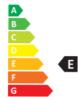

- Dimmable: No
- Energy Efficiency Class: E
- Luminous Efficacy (rated) (Nom): 131 lm/W
- Power (Nom): 8 W

• Nominal Lifetime (Nom): 75000 h

- SAP Weight Paper Unit (Case): 0.600 kg
- SAP Weight Paper Unit (Piece): 0.020 kg