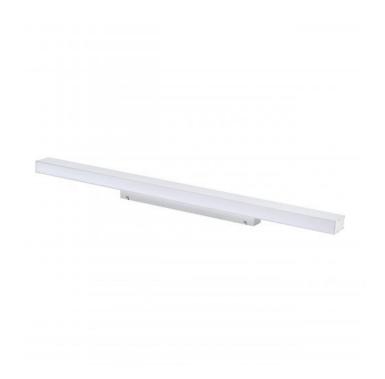

## **ALLDAY INSPIRE ONE IP44**

W0JP07919

more

LED luminaire ALLDAY INSPIRE ONE IP44, with a power of 30 W, high light efficacy 145 lm/W. It is part of the ALLDAY INSPIRE series, which is characterised by modern design, high-quality materials and a wide range of components and accessories that allow for the personalisation of the luminaires. It is made of high-quality components, supported by a 5-year warranty. It has a high IP44 rating, making it ideal for use in rooms with high humidity. It shines with a warm light (3000K), which promotes relaxation and rest, making the illuminated room cosier

Lifespan 50000 h

Housing material Aluminum

Degree of protection (IP) IP44

Colour White

Dimension (AxBxC) 1125X66X74 mm

For use Inside

Assembly method NAŚCIENNY

Application Inside