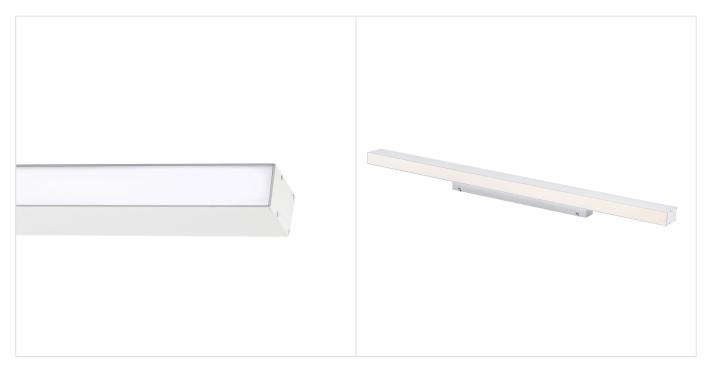

## **ALLDAY INSPIRE ONE IP44**

W0JP07919

more

LED luminaire ALLDAY INSPIRE ONE IP44, with a power of 30 W, high light efficacy 145 lm/W. It is part of the ALLDAY INSPIRE series, which is characterised by modern design, high-quality materials and a wide range of components and accessories that allow for the personalisation of the luminaires. It is made of high-quality components, supported by a 5-year warranty. It has a high IP44 rating, making it ideal for use in rooms with high humidity. It shines with a warm light (3000K), which promotes relaxation and rest, making the illuminated room cosier

Lifespan 50000 h

Housing material Aluminum

Degree of protection (IP) IP44

Colour White

Dimension (AxBxC) 1125X66X74 mm

For use Inside

Assembly method NAŚCIENNY

Application Inside