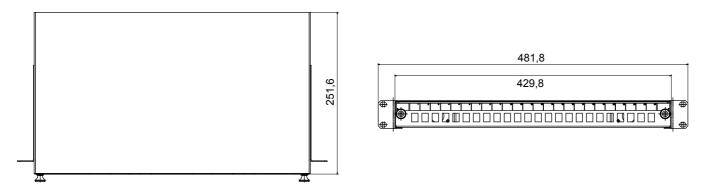

application need.

Made with high quality materials (static flow at full load can reach 1000kg), the products are also characterised by their simple wiring (thanks to large internal volumes) and complete customisation, with removable and reversible front doors.

| Category | 19" empty fiber optic patch panel drawer | Characteristics | Suitable for 24 ST couplers |
|----------|------------------------------------------|-----------------|-----------------------------|
| Material | Steel                                    | Finishing       | Wrinkle                     |
| Colour   | Black RAL 9005                           | Cabling unity   | 1U                          |
| Depth    | 250 mm                                   | Electrocod      | 3752                        |

## DIMENSIONAL



## STANDARDS/APPROVALS

CE

www.gewiss.com sat@gewiss.com Last update 20/04/2023