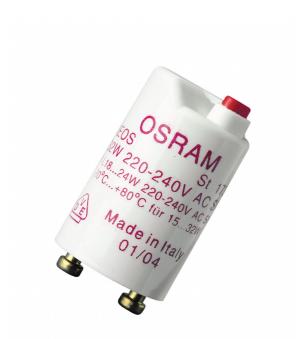

# PRODUCT DATASHEET ST 173 SAFETY DEOS

Starters for single operation at 230 V AC (ST 111, ST 171, ST 173) | Starters for single operation at 230 V AC

#### **Product features**

- Temperature range for reliable cut-out: -20...+80 °C

October 11, 2023, 10:17:34 ST 173 SAFETY DEOS

## **Electrical data**

| Nominal wattage | 32.00 W  |
|-----------------|----------|
| Nominal voltage | 220240 V |
| Mains frequency | 50/60 Hz |

## Additional product data

| Mercury content | 0.0 mg                                               |  |
|-----------------|------------------------------------------------------|--|
| Product remark  | Temperature range for reliable switch-off: -20+80 °C |  |

## Country-specific categorizations

| Order reference | ST 173/220-240 |
|-----------------|----------------|
|-----------------|----------------|