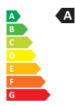

| • Dimmable: No<br>• Energy Efficiency Class: A<br>• Luminous Efficacy (rated) (Nom): 210 lm/W<br>• Power (Nom): 7.3 W | Circularity     Nominal Lifetime (Nom): 50000 h | • SAP Weight Paper Unit (Case): 1.256 kg<br>• SAP Weight Paper Unit (Piece): 0.035 kg |
|-----------------------------------------------------------------------------------------------------------------------|-------------------------------------------------|---------------------------------------------------------------------------------------|
| • EU REACH restrictions compliant: Yes                                                                                | • Net Weight (Piece): 0.050 kg                  |                                                                                       |
| <ul> <li>EU REACH SVHC declaration: Yes</li> <li>EU RoHS compliant: Yes</li> </ul>                                    |                                                 |                                                                                       |

Energy efficiency ranking / External awards

Further reading at: https://www.signify.com/global/ sustainability/sustainable-lighting © 2022 Signify Holding. All rights reserved.