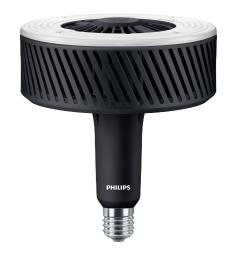

## TrueForce LED HPI UN 140W E40 840 WB MASTER - LED HID HPI

Philips LED Highbay lamps give you a quick and easy payback solution to replace HID alternatives in high-bay applications. TrueForce LED solutions give you the LED benefits of energy-efficiency and a long lifetime for a low initial investment. The design of TrueForce LED enables the direct retrofit of HID lamps with TrueForce LED lamps without changing the fixtures or gear. In fact, the TrueForce LED lamp is compatible with both 250W and 400W gears to maximize the feasibility of such retrofits. Ignitor smart logic eliminates ignitor failure and continued ignition, which may generate overheat and EMI risks. Multiple beam angle options and a high color rendering index enhance the lighting distribution in medium and high-bay applications, while creating a comfortable, safe and highly-productive environment.