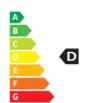

- Dimmable: No
- Energy Efficiency Class: D
- Luminous Efficacy (rated) (Nom): 142 lm/W
- Power (Nom): 140 W

• Nominal Lifetime (Nom): 50000 h

- SAP Weight Paper Unit (Case): 1.520 kg
- SAP Weight Paper Unit (Piece): 0.240 kg