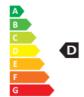

- Dimmable: No
- Energy Efficiency Class: D
- Luminous Efficacy (rated) (Nom): 153.00 lm/W
- Power (Nom): 13 W

• Nominal Lifetime (Nom): 15000 h

- SAP Weight Paper Unit (Case): 0.204 kg
- SAP Weight Paper Unit (Piece): 0.026 kg

- EU REACH SVHC declaration: Yes
- EU RoHS compliant: Yes

• Net Weight (Piece): 0.034 kg

Energy efficiency ranking / External awards