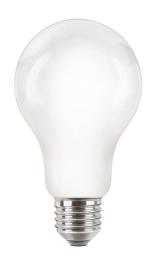

## LED classic 120W A67 E27 WW FR NDRFSRT4 Classic filament LEDbulbs

Featuring a classic heritage design, Classic filament LEDbulbs combine the familiar shapes of classic incandescent bulbs with the benefits of the long lasting LED technology. They deliver beautiful, decorative warm-white light while saving around 90% on energy costs compared with traditional light bulbs.