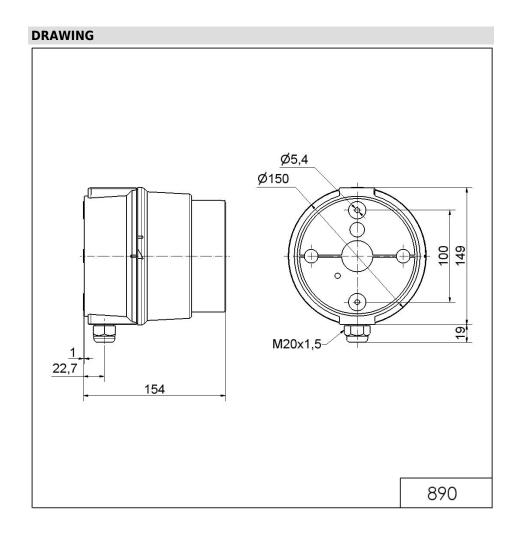

# **LED Traffic Light 230VAC RD/GN**

Part No.: 890.030.68

| MECHANICAL DATA              |                                |
|------------------------------|--------------------------------|
| Length                       | 154 mm                         |
| Height                       | 349 mm                         |
| Diameter                     | 150 mm                         |
| Materials                    | PC<br>PC/ABS                   |
| Dome colour                  | Green<br>Red                   |
| Housing colour               | Grey                           |
| Protection category          | IP65                           |
| Connection                   | Push-in terminal               |
| cross-sectional area minimum | 0,75mm <sup>2</sup> / 19AWG    |
| cross-sectional area maximum | 1,50mm <sup>2</sup> / 16AWG    |
| Cable entry                  | Screwed cable gland            |
| Cable entry minimum          | d = 5 mm                       |
| Cable entry maximum          | d = 8 mm                       |
| Tension relief               | Present (conforms to VDE)      |
| Type of fixing               | Base mounting<br>Wall mounting |
| Working temperature minimum  | -20°C                          |
| Working temperature maximum  | +50°C                          |
| Weight with packaging        | 1240 g                         |
| Product weight               | 1120 g                         |