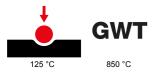

| Category                  | Interchangeable symbol     | Туре           | Illuminable           |
|---------------------------|----------------------------|----------------|-----------------------|
| Colour                    | Transparent                | Standard       | EN 60669-1; ISO 22196 |
| Thermo-pressure with ball | 125 °C                     | Glow Wire Test | 850 °C                |
| Suitable for              | General services           | Symbol         | Key                   |
| Material                  | Antibacterial tecnopolymer | Electrocod     | 0144                  |