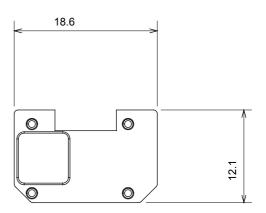

laboratory testing in accordance with standard ISO 22196 (analysis of major strains of Staphylococcus aureus and E. coli bacterial species).

| Category                  | Interchangeable symbol     | Туре           | Illuminable           |
|---------------------------|----------------------------|----------------|-----------------------|
| Colour                    | Transparent                | Standard       | EN 60669-1; ISO 22196 |
| Thermo-pressure with ball | 125 °C                     | Glow Wire Test | 850 °C                |
| Suitable for              | General services           | Symbol         | Key                   |
| Material                  | Antibacterial tecnopolymer | Electrocod     | 0144                  |







## STANDARDS/APPROVALS





## **DIMENSIONAL**