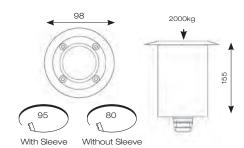

## GU10/MR16 Inground Uplight

- GU10/MR16 inground uplight suitable for residential applications
- Supplied with both MR16 and GU10 lampholders
- Compact inground uplight which accepts 12V and LED lamps
- Housing in die-cast aluminium with clear toughened glass diffuser of 10mm thickness
- 316 stainless steel top ring and stainless steel allen key screws
- Suitable for light vehicular traffic with a static impact resistance of up to 2000kgs
- Supplied with recessed sleeve in high resistant thermoplastic
- Option to add Bluetooth and WiFi enabled smart GU10 lamp(s)
  - AOCTOW/GU10LED/TW
  - AOCTOW/GU10LED/RGBTW
- Caution: surface glass temperature will get very hot under normal halogen operation. It is recommended to use GU10 LED lamps for cooler operation.

| CODE  | DESCRIPTION | MAX WATTAGE | CLASS              | IP   | IK   | TRADE  |
|-------|-------------|-------------|--------------------|------|------|--------|
| AW050 | GU10/MR16   | 50W         | 1 (GU10), 3 (MR16) | IP67 | IK10 | £48.65 |