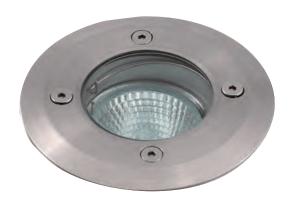

## GU10/MR16 Inground Uplight

- GU10/MR16 inground uplight suitable for residential applications
- Supplied with both MR16 and GU10 lampholders
- Compact inground uplight which accepts 12V and LED lamps
- Housing in die-cast aluminium with clear toughened glass diffuser of 10mm thickness
- 316 stainless steel top ring and stainless steel allen key screws
- Suitable for light vehicular traffic with a static impact resistance of up to 2000kgs
- Supplied with recessed sleeve in high resistant thermoplastic
- Option to add Bluetooth and WiFi enabled smart GU10 lamp(s)
  - AOCTOW/GU10LED/TW
  - AOCTOW/GU10LED/RGBTW
- Caution: surface glass temperature will get very hot under normal halogen operation. It is recommended to use GU10 LED lamps for cooler operation.

| CODE  | DESCRIPTION | MAX WATTAGE | CLASS              | IP   | IK   | TRADE  |
|-------|-------------|-------------|--------------------|------|------|--------|
| AW050 | GU10/MR16   | 50W         | 1 (GU10), 3 (MR16) | IP67 | IK10 | £48.65 |