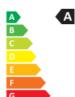

- Dimmable: No
- Energy Efficiency Class: A
- Luminous Efficacy (rated) (Nom): 210 lm/W
- Power (Nom): 4 W

• Nominal Lifetime (Nom): 50000 h

- SAP Weight Paper Unit (Case): 0.531 kg
- SAP Weight Paper Unit (Piece): 0.019 kg

## **Substances**

- EU REACH restrictions compliant: Yes
- EU REACH SVHC declaration: Yes
- EU RoHS compliant: Yes

• Net Weight (Piece): 0.035 kg

Energy efficiency ranking / External awards

Further reading at: https://www.signify.com/global/ sustainability/sustainable-lighting © 2022 Signify Holding. All rights reserved.