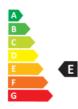

| • Dimmable: No<br>• Energy Efficiency Class: E<br>• Luminous Efficacy (rated) (Nom): 122.00 lm/W<br>• Power (Nom): 2.7 W | Circularity Nominal Lifetime (Nom): 15000 h | • SAP Weight Paper Unit (Case): 0.204 kg<br>• SAP Weight Paper Unit (Piece): 0.006 kg |
|--------------------------------------------------------------------------------------------------------------------------|---------------------------------------------|---------------------------------------------------------------------------------------|
| • EU REACH restrictions compliant: Yes<br>• EU REACH SVHC declaration: Yes<br>• EU ROHS compliant: Yes                   | • Net Weight (Piece): 0.010 kg              |                                                                                       |

Energy efficiency ranking / External awards

Further reading at: https://www.signify.com/global/ sustainability/sustainable-lighting © 2022 Signify Holding. All rights reserved.