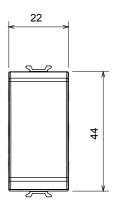

|
| Glow Wire Test                                      | 850 °C                         | Terminal grip on cable traction | > 50 N                     |
| Terminal tightening capacity                        | min. 0,75 - max. 2x4           | Terminal tightening capacity    | min. 0,5 - max. 2x2,5      |
| stranded cables (mm²)                               |                                | solid cables (mm²)              |                            |
| No. modules                                         | 1                              | Material                        | Antibacterial tecnopolymer |
| Electrocod                                          | 0130                           |                                 |                            |



#### **DIMENSIONAL**





### **TECHNICAL SYMBOLOGY**



#### STANDARDS/APPROVALS