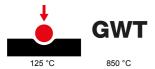

| Category                                            | Reversing switch               | Button key                      | Neutral                    |
|-----------------------------------------------------|--------------------------------|---------------------------------|----------------------------|
| Colour                                              | Glossy white                   | Description                     | 1P - 16AX                  |
| Voltage                                             | 250 V ac                       | Standard                        | EN 60669-1; ISO 22196      |
| Resistance at test voltage                          | 2000 V at 50 Hz for 1 minute   | Rated power of 230V LED lamps   | 200 W                      |
| Insulation resistance                               | > 5 MOhm                       | Wiring terminals                | With screw                 |
| Prolonged operation switch (no.of position changes) | 40.000 at In 250 V ac cosφ=0,6 | Thermo-pressure with ball       | 125 °C                     |
| Glow Wire Test                                      | 850 °C                         | Terminal grip on cable traction | > 50 N                     |
| Terminal tightening capacity                        | min. 0,75 - max. 2x4           | Terminal tightening capacity    | min. 0,5 - max. 2x2,5      |
| stranded cables (mm²)                               |                                | solid cables (mm²)              |                            |
| No. modules                                         | 1                              | Material                        | Antibacterial tecnopolymer |
| Electrocod                                          | 0130                           |                                 |                            |

### **TECHNICAL SYMBOLOGY**