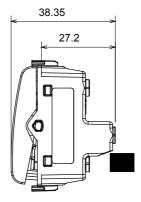

|
| Glow Wire Test                                      | 850 °C                         | Terminal grip on cable traction | > 50 N                     |
| Terminal tightening capacity                        | min. 0,75 - max. 2x4           | Terminal tightening capacity    | min. 0,5 - max. 2x2,5      |
| stranded cables (mm²)                               |                                | solid cables (mm²)              |                            |
| No. modules                                         | 1                              | Material                        | Antibacterial tecnopolymer |
| Electrocod                                          | 0130                           |                                 |                            |



#### **DIMENSIONAL**





### **TECHNICAL SYMBOLOGY**



#### STANDARDS/APPROVALS