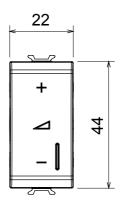

| 1                                    |
| 230V incandescent/halogen lamps                 | 40 ÷ 300W          | 230V LED lamps                                                     | 5 ÷ 150W (max 10 lamps)              |
| Halogen lamps 12Vac with winding transf.        | 40 ÷ 300W          | LED lamps 12Vac with electronic transf.                            | 40 ÷ 300W (max 2 transf.)            |
| LED colour                                      | Orange             | Electrocod                                                         | 0141                                 |
| Material                                        | Technopolymer      |                                                                    |                                      |



## DIMENSIONAL





## STANDARDS/APPROVALS



www.gewiss.com sat@gewiss.com Last update 20/04/2023 Data, measures, designs and pictures are shown only as informative purposes, and could be changed without previous notice