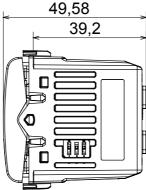

| 1                                    |
| 230V incandescent/halogen lamps                 | 40 ÷ 300W          | 230V LED lamps                                                     | 5 ÷ 150W (max 10 lamps)              |
| Halogen lamps 12Vac with winding transf.        | 40 ÷ 300W          | LED lamps 12Vac with electronic transf.                            | 40 ÷ 300W (max 2 transf.)            |
| LED colour                                      | Orange             | Electrocod                                                         | 0141                                 |
| Material                                        | Technopolymer      |                                                                    |                                      |



## DIMENSIONAL





## STANDARDS/APPROVALS



www.gewiss.com sat@gewiss.com Last update 20/04/2023 Data, measures, designs and pictures are shown only as informative purposes, and could be changed without previous notice