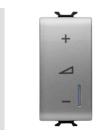

| Category                                        | Dimmers            | Colour                                                             | Glossy Titanium                      |
|-------------------------------------------------|--------------------|--------------------------------------------------------------------|--------------------------------------|
| Wiring terminals                                | With screw         | Standard                                                           | EN 60669-2-1; 2014/35/EU; 2014/30/EU |
| Supply voltage                                  | 230V ac - 50/60 Hz | Terminal tightening capacity<br>stranded cables (mm <sup>2</sup> ) | Max. 1,5                             |
| Terminal tightening capacity solid cables (mm²) | Max. 2,5           | No. modules                                                        | 1                                    |
| 230V incandescent/halogen lamps                 | 40 ÷ 300W          | 230V LED lamps                                                     | 5 ÷ 150W (max 10 lamps)              |
| Halogen lamps 12Vac with winding transf.        | 40 ÷ 300W          | LED lamps 12Vac with electronic transf.                            | 40 ÷ 300W (max 2 transf.)            |
| LED colour                                      | Orange             | Electrocod                                                         | 0141                                 |
| Material                                        | Technopolymer      |                                                                    |                                      |