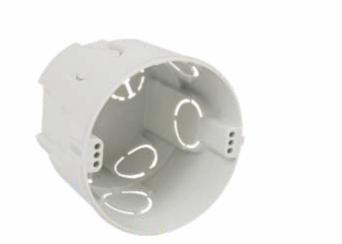

(KOPOS)

product description:

designed for distribution system with voltage 400 V and with maximum current 16 A easy installation of devices with big depth possibility to join into and continuous series with and spacing of 71 mm (up to 3 boxes) boxes can be joined with boxes KU 68-1901, KP 68/2 and KP 68 possibility to easily clamp under the device using screwless terminals allows to install double-socket

## material: PVC

color: gray self-snuffing: yes, within 30 s temperature resistance: -5 - +60 °C flaming loop test: 850 °C fire class for underlying material: A1-D weight: 43 g meets the requirements: EN 60 670-1 storage: ČSN 64 0090