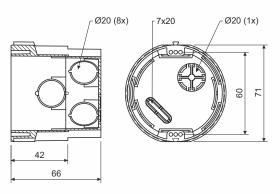

(KOPOS)

product description:

designed for distribution system with voltage 400 V and with maximum current 16 A easy installation of devices with big depth possibility to join into and continuous series with and spacing of 71 mm (up to 3 boxes) boxes can be joined with boxes KU 68-1901, KP 68/2 and KP 68 possibility to easily clamp under the device using screwless terminals allows to install double-socket

## material: PVC

color: gray self-snuffing: yes, within 30 s temperature resistance: -5 - +60 °C flaming loop test: 850 °C fire class for underlying material: A1-D weight: 43 g meets the requirements: EN 60 670-1 storage: ČSN 64 0090